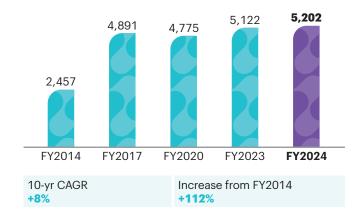

# **PERFORMANCE** AT A GLANCE

#### Revenue (\$m)



#### **Profit Before Interest & Taxation (\$m)**



## **Attributable Profit Before Fair Value Adjustment** & Exceptional Items (\$m)



### **Total Assets (\$m)**



# Market Capitalisation<sup>3</sup> (\$m)



### **Dividend Distribution**



#### Notes:

- FY2014: Excludes discontinued operations of Frasers Centrepoint Limited (now known as Frasers Property Limited) and Myanmar Brewery Limited
- FY2017, FY2020 and FY2023: As previously reported Based on issued shares at close of business on the first trading day after preliminary announcement of results