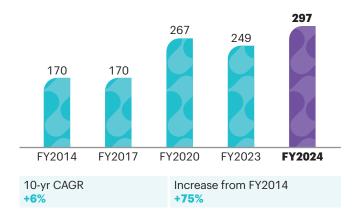

# **PERFORMANCE** AT A GLANCE

#### Revenue (\$m)



#### **Profit Before Interest & Taxation (\$m)**



## **Attributable Profit Before Fair Value Adjustment** & Exceptional Items (\$m)



### **Total Assets (\$m)**



# Market Capitalisation<sup>3</sup> (\$m)



### **Dividend Distribution**



#### Notes:

- FY2014: Excludes discontinued operations of Frasers Centrepoint Limited (now known as Frasers Property Limited) and Myanmar Brewery Limited
- FY2017, FY2020 and FY2023: As previously reported Based on issued shares at close of business on the first trading day after preliminary announcement of results