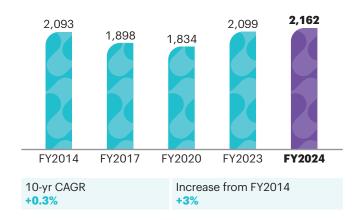

# **PERFORMANCE** AT A GLANCE

#### Revenue (\$m)



#### **Profit Before Interest & Taxation (\$m)**



## **Attributable Profit Before Fair Value Adjustment** & Exceptional Items (\$m)



### **Total Assets (\$m)**



# Market Capitalisation<sup>3</sup> (\$m)



### **Dividend Distribution**



#### Notes:

- FY2014: Excludes discontinued operations of Frasers Centrepoint Limited (now known as Frasers Property Limited) and Myanmar Brewery Limited
- FY2017, FY2020 and FY2023: As previously reported Based on issued shares at close of business on the first trading day after preliminary announcement of results