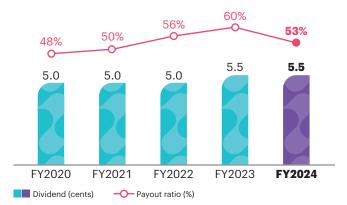

### **Dividend Distribution**

#### Notes:

- FY2014: Excludes discontinued operations of Frasers Centrepoint Limited (now known as Frasers Property Limited) and Myanmar Brewery Limited
- FY2017, FY2020 and FY2023: As previously reported Based on issued shares at close of business on the first trading day after preliminary announcement of results