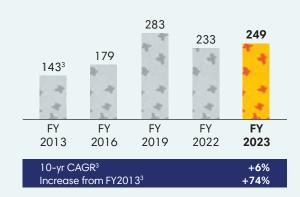

# PERFORMANCE AT A GLANCE

#### Revenue (\$m)



#### Profit Before Interest & Taxation (\$m)



# Attributable Profit Before Fair Value Adjustment & Exceptional Items (\$m)



#### Total Assets (\$m)



## Market Capitalisation<sup>4</sup> (\$m)



## **Dividend Distribution**



#### Notes:

- 1 FY2013, FY2016, FY2019 and FY2022: As previously reported
- 2 Upon the disposal of Asia Pacific Breweries Limited/Asia Pacific Investment Pte Ltd ("APB/APIPL") and Myanmar Brewery Limited ("MBL"), and the distribution in-specie of Frasers Centrepoint Limited ("FCL",now known as Frasers Property Limited), their respective results have been classified as discontinued operations
- 3 Excludes discontinued operations of APB/APIPL, FCL and MBL
- 4 Based on issued shares at close of business on the first trading day after preliminary announcement of results