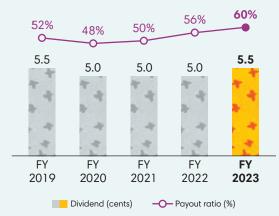

# PERFORMANCE AT A GLANCE

#### Revenue (\$m)



#### Profit Before Interest & Taxation (\$m)



# Attributable Profit Before Fair Value Adjustment & Exceptional Items (\$m)



#### Total Assets (\$m)



## Market Capitalisation<sup>4</sup> (\$m)



## **Dividend Distribution**



#### Notes:

- 1 FY2013, FY2016, FY2019 and FY2022: As previously reported
- 2 Upon the disposal of Asia Pacific Breweries Limited/Asia Pacific Investment Pte Ltd ("APB/APIPL") and Myanmar Brewery Limited ("MBL"), and the distribution in-specie of Frasers Centrepoint Limited ("FCL",now known as Frasers Property Limited), their respective results have been classified as discontinued operations
- 3 Excludes discontinued operations of APB/APIPL, FCL and MBL
- 4 Based on issued shares at close of business on the first trading day after preliminary announcement of results