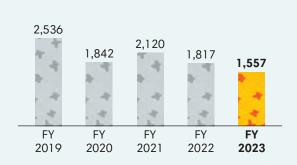

# PERFORMANCE AT A GLANCE

#### Revenue (\$m)



#### Profit Before Interest & Taxation (\$m)



# Attributable Profit Before Fair Value Adjustment & Exceptional Items (\$m)



#### Total Assets (\$m)



## Market Capitalisation<sup>4</sup> (\$m)



## **Dividend Distribution**



#### Notes:

- 1 FY2013, FY2016, FY2019 and FY2022: As previously reported
- 2 Upon the disposal of Asia Pacific Breweries Limited/Asia Pacific Investment Pte Ltd ("APB/APIPL") and Myanmar Brewery Limited ("MBL"), and the distribution in-specie of Frasers Centrepoint Limited ("FCL",now known as Frasers Property Limited), their respective results have been classified as discontinued operations
- 3 Excludes discontinued operations of APB/APIPL, FCL and MBL
- 4 Based on issued shares at close of business on the first trading day after preliminary announcement of results