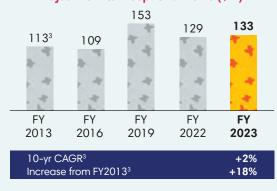

# PERFORMANCE AT A GLANCE

#### Revenue (\$m)



#### Profit Before Interest & Taxation (\$m)



# Attributable Profit Before Fair Value Adjustment & Exceptional Items (\$m)



#### Total Assets (\$m)



## Market Capitalisation<sup>4</sup> (\$m)



## **Dividend Distribution**



#### Notes:

- 1 FY2013, FY2016, FY2019 and FY2022: As previously reported
- 2 Upon the disposal of Asia Pacific Breweries Limited/Asia Pacific Investment Pte Ltd ("APB/APIPL") and Myanmar Brewery Limited ("MBL"), and the distribution in-specie of Frasers Centrepoint Limited ("FCL",now known as Frasers Property Limited), their respective results have been classified as discontinued operations
- 3 Excludes discontinued operations of APB/APIPL, FCL and MBL
- 4 Based on issued shares at close of business on the first trading day after preliminary announcement of results