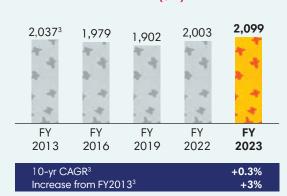

# PERFORMANCE AT A GLANCE

#### Revenue (\$m)



#### Profit Before Interest & Taxation (\$m)



# Attributable Profit Before Fair Value Adjustment & Exceptional Items (\$m)



#### Total Assets (\$m)



## Market Capitalisation<sup>4</sup> (\$m)



## **Dividend Distribution**



#### Notes:

- 1 FY2013, FY2016, FY2019 and FY2022: As previously reported
- 2 Upon the disposal of Asia Pacific Breweries Limited/Asia Pacific Investment Pte Ltd ("APB/APIPL") and Myanmar Brewery Limited ("MBL"), and the distribution in-specie of Frasers Centrepoint Limited ("FCL",now known as Frasers Property Limited), their respective results have been classified as discontinued operations
- 3 Excludes discontinued operations of APB/APIPL, FCL and MBL
- 4 Based on issued shares at close of business on the first trading day after preliminary announcement of