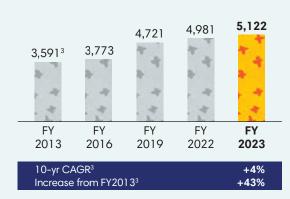

# PERFORMANCE AT A GLANCE

#### Revenue (\$m)



#### Profit Before Interest & Taxation (\$m)



# Attributable Profit Before Fair Value Adjustment & Exceptional Items (\$m)



#### Total Assets (\$m)



## Market Capitalisation<sup>4</sup> (\$m)



## **Dividend Distribution**



#### Notes:

- 1 FY2013, FY2016, FY2019 and FY2022: As previously reported
- 2 Upon the disposal of Asia Pacific Breweries Limited/Asia Pacific Investment Pte Ltd ("APB/APIPL") and Myanmar Brewery Limited ("MBL"), and the distribution in-specie of Frasers Centrepoint Limited ("FCL",now known as Frasers Property Limited), their respective results have been classified as discontinued operations
- 3 Excludes discontinued operations of APB/APIPL, FCL and MBL
- 4 Based on issued shares at close of business on the first trading day after preliminary announcement of results