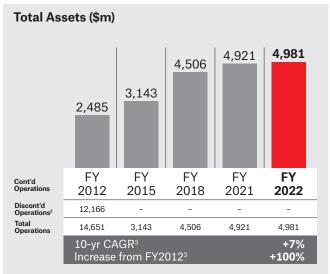

## Notes:

- 1 FY2012, FY2015, FY2018 and FY2021: As previously reported
- 2 Upon the disposal of Asia Pacific Breweries Limited/Asia Pacific Investment Pte Ltd ("APB/APIPL") and Myanmar Brewery Limited ("MBL"), and the distribution in-specie of Frasers Centrepoint Limited ("FCL", now known as Frasers Property Limited), their respective results have been classified as discontinued operations
- 3 Excludes discontinued operations of APB/APIPL, FCL and MBL
- 4 Based on issued shares at close of business on the first trading day after preliminary announcement of results