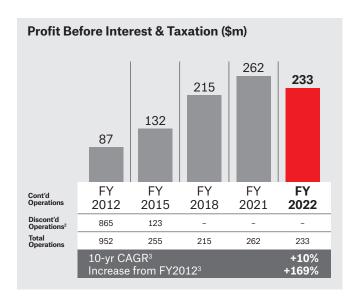

## Notes:

- 1 FY2012, FY2015, FY2018 and FY2021: As previously reported
- 2 Upon the disposal of Asia Pacific Breweries Limited/Asia Pacific Investment Pte Ltd ("APB/APIPL") and Myanmar Brewery Limited ("MBL"), and the distribution in-specie of Frasers Centrepoint Limited ("FCL", now known as Frasers Property Limited), their respective results have been classified as discontinued operations
- 3 Excludes discontinued operations of APB/APIPL, FCL and MBL
- 4 Based on issued shares at close of business on the first trading day after preliminary announcement of results