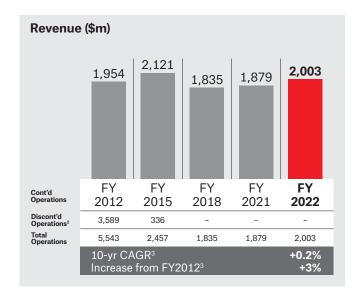

## Notes:

- 1 FY2012, FY2015, FY2018 and FY2021: As previously reported
- 2 Upon the disposal of Asia Pacific Breweries Limited/Asia Pacific Investment Pte Ltd ("APB/APIPL") and Myanmar Brewery Limited ("MBL"), and the distribution in-specie of Frasers Centrepoint Limited ("FCL", now known as Frasers Property Limited), their respective results have been classified as discontinued operations
- 3 Excludes discontinued operations of APB/APIPL, FCL and MBL
- 4 Based on issued shares at close of business on the first trading day after preliminary announcement of results