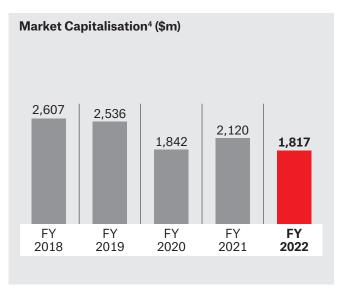

## Notes:

- 1 FY2012, FY2015, FY2018 and FY2021: As previously reported
- 2 Upon the disposal of Asia Pacific Breweries Limited/Asia Pacific Investment Pte Ltd ("APB/APIPL") and Myanmar Brewery Limited ("MBL"), and the distribution in-specie of Frasers Centrepoint Limited ("FCL", now known as Frasers Property Limited), their respective results have been classified as discontinued operations
- 3 Excludes discontinued operations of APB/APIPL, FCL and MBL
- 4 Based on issued shares at close of business on the first trading day after preliminary announcement of results