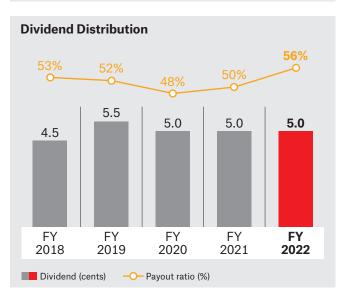

## Notes:

- 1 FY2012, FY2015, FY2018 and FY2021: As previously reported
- 2 Upon the disposal of Asia Pacific Breweries Limited/Asia Pacific Investment Pte Ltd ("APB/APIPL") and Myanmar Brewery Limited ("MBL"), and the distribution in-specie of Frasers Centrepoint Limited ("FCL", now known as Frasers Property Limited), their respective results have been classified as discontinued operations
- 3 Excludes discontinued operations of APB/APIPL, FCL and MBL
- 4 Based on issued shares at close of business on the first trading day after preliminary announcement of results