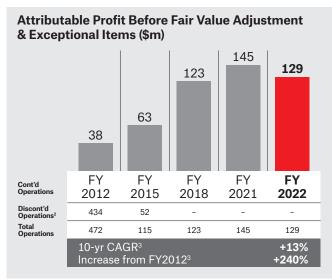

## Notes:

- 1 FY2012, FY2015, FY2018 and FY2021: As previously reported
- 2 Upon the disposal of Asia Pacific Breweries Limited/Asia Pacific Investment Pte Ltd ("APB/APIPL") and Myanmar Brewery Limited ("MBL"), and the distribution in-specie of Frasers Centrepoint Limited ("FCL", now known as Frasers Property Limited), their respective results have been classified as discontinued operations
- 3 Excludes discontinued operations of APB/APIPL, FCL and MBL
- 4 Based on issued shares at close of business on the first trading day after preliminary announcement of results