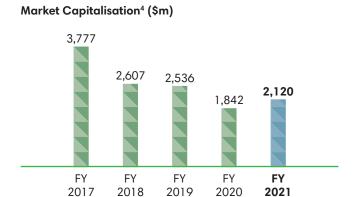

## Attributable Profit Before Fair Value Adjustment & Exceptional Items (\$m) 150 145 105 98 96 FΥ FΥ FΥ FY FΥ 2011 2014 2017 2020 2021 Discont'd Operation 538 165 263 150 145 643 96 10-yr CAGR<sup>3</sup>

+38%

| 10-yr CAGR <sup>3</sup> | Increase from FY2011 <sup>3</sup> |
|-------------------------|-----------------------------------|
| +8%                     | +110%                             |
|                         |                                   |