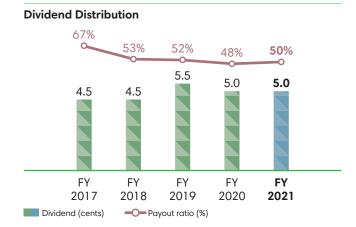

## Performance at a Glance





## Attributable Profit Before Fair Value Adjustment & Exceptional Items (\$m) 150 145 105 98 96 FΥ FΥ FΥ FY FΥ 2011 2014 2017 2020 2021 Discont'd Operation 538 165 263 150 145 643 96 10-yr CAGR<sup>3</sup>



+38%





| 10-yr CAGR <sup>3</sup> | Increase from FY2011 <sup>3</sup> |
|-------------------------|-----------------------------------|
| +8%                     | +110%                             |
|                         |                                   |



## Notes:

+3%

- 1 FY2011, FY2014 and FY2017: As previously reported
- 2 Upon the disposal of Asia Pacific Breweries Limited/Asia Pacific Investment Pte Ltd ("APB/APIPL") and Myanmar Brewery Limited ("MBL"), and the distribution in-specie of Frasers Centrepoint Limited ("FCL", now known as Frasers Property Limited), their respective results have been classified as discontinued operations
- 3 Excludes discontinued operations of APB/APIPL, FCL and MBL
- 4 Based on issued shares at close of business on the first trading day after preliminary announcement of results