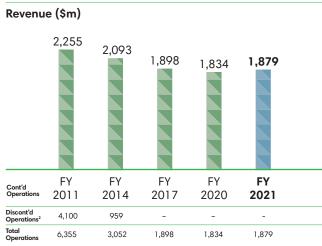

## Performance at a Glance





## Attributable Profit Before Fair Value Adjustment & Exceptional Items (\$m) 150 145 105 98 96 FΥ FΥ FΥ FY FΥ 2011 2014 2017 2020 2021 Discont'd Operation 538 165 263 150 145 643 96 10-yr CAGR<sup>3</sup>



+38%





| 10-yr CAGR <sup>3</sup> | Increase from FY2011 <sup>3</sup> |
|-------------------------|-----------------------------------|
| +8%                     | +110%                             |
|                         |                                   |



## Notes:

+3%

- 1 FY2011, FY2014 and FY2017: As previously reported
- 2 Upon the disposal of Asia Pacific Breweries Limited/Asia Pacific Investment Pte Ltd ("APB/APIPL") and Myanmar Brewery Limited ("MBL"), and the distribution in-specie of Frasers Centrepoint Limited ("FCL", now known as Frasers Property Limited),