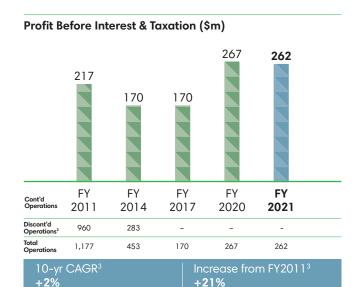

## Performance at a Glance





## Attributable Profit Before Fair Value Adjustment & Exceptional Items (\$m) 150 145 105 98 96 FΥ FΥ FΥ FY FΥ 2011 2014 2017 2020 2021 Discont'd Operation 538 165 263 150 145 643 96 10-yr CAGR<sup>3</sup>



+38%





| 10-yr CAGR <sup>3</sup> | Increase from FY2011 <sup>3</sup> |
|-------------------------|-----------------------------------|
| +8%                     | +110%                             |
|                         |                                   |



## Notes:

+3%

- 1 FY2011, FY2014 and FY2017: As previously reported
- 2 Upon the disposal of Asia Pacific Breweries Limited/Asia Pacific Investment Pte Ltd ("APB/APIPL") and Myanmar Brewery Limited ("MBL"), and the distribution in-specie of Frasers Centrepoint Limited ("FCL", now known as Frasers Property Limited), their respective results have been classified as discontinued operations
- 3 Excludes discontinued operations of APB/APIPL, FCL and MBL
- 4 Based on issued shares at close of business on the first trading day after pre