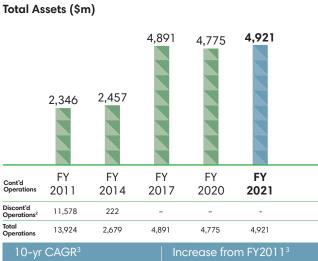

## Performance at a Glance

+38%

| 10-yr CAGR <sup>3</sup> | Increase from FY2011 <sup>3</sup> |
|-------------------------|-----------------------------------|
| +8%                     | +110%                             |
|                         |                                   |

## Notes:

+3%

- 1 FY2011, FY2014 and FY2017: As previously reported
- 2 Upon the disposal of Asia Pacific Breweries Limited/Asia Pacific Investment Pte Ltd ("APB/APIPL") and Myanmar Brewery Limited ("MBL"), and the distribution in-specie of Frasers Centrepoint Limited ("FCL", now known as Frasers Property Limited), their respective results have been classified as discontinued operations
- 3 Excludes discontinued operations of APB/APIPL, FCL and MBL
- 4 Based on issued shares at close of business on the first trading day after preliminary announcement of results