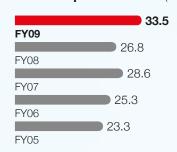

## Attributable Profit Before Fair Value Adjustments and Exceptional Items\* (cents per share)