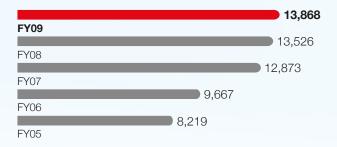

## **Profit Before Taxation, Impairment, Fair Value Adjustments and Exceptional Items**\* (cents per share)

Net Asset Value (S\$ million)

Net Asset Value (S\$ per share)

Total Assets Employed (S\$ million)