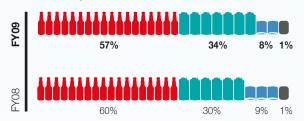

#### Revenue

FY09: S\$5,333 million FY08: S\$4,990 million

#### Revenue

FY09: \$\$5,333 million FY08: \$\$4,990 million