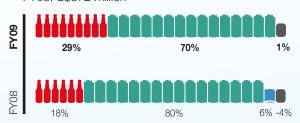

#### Revenue

FY09: S\$5,333 million FY08: S\$4,990 million

#### **Asset Allocation**

FY09: S\$12,201 million FY08: S\$12,476 million

### By Business Segment (%)

Food & Beverage (Including glass containers)

Properties

Publishing & Printing

Others