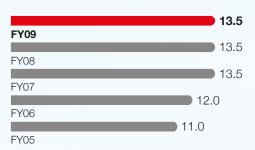

## **Profit Before Taxation, Impairment, Fair Value Adjustments and Exceptional Items**\* (cents per share)

Net Asset Value (S\$ million)

Net Asset Value (S\$ per share)

Total Assets Employed (S\$ million)