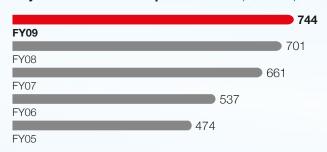

#### **Profit Before Interest and Taxation**

FY09: S\$811 million FY08: S\$766 million