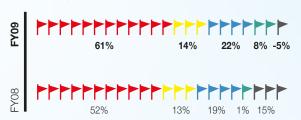

### By Geographical Segment (%)

► Singapore

Malaysia

Rest of South-East Asia

North-East Asia

►► Others