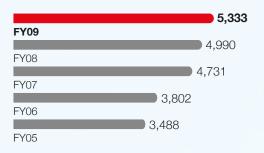

#### Revenue

FY09: S\$5,333 million FY08: S\$4,990 million

#### Revenue

FY09: \$\$5,333 million FY08: \$\$4,990 million