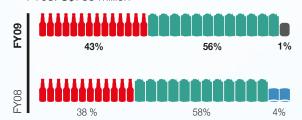

#### **Profit Before Interest and Taxation**

FY09: S\$811 million FY08: S\$766 million