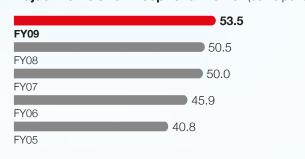

## **Profit Before Taxation, Impairment, Fair Value Adjustments and Exceptional Items**\* (cents per share)

Net Asset Value (S\$ million)

Net Asset Value (S\$ per share)

Total Assets Employed (S\$ million)