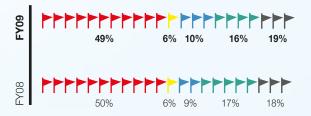

#### **Asset Allocation**

FY09: S\$12,201 million FY08: S\$12,476 million

### By Geographical Segment (%)

► Singapore

Malaysia

Rest of South-East Asia

North-East Asia

►► Others