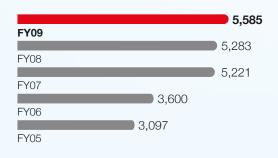

## Attributable Profit Before Fair Value Adjustments and Exceptional Items\* (cents per share)