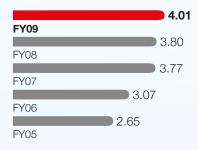

## **Profit Before Taxation, Impairment, Fair Value Adjustments and Exceptional Items**\* (cents per share)

Net Asset Value (S\$ million)

Net Asset Value (S\$ per share)

Total Assets Employed (S\$ million)